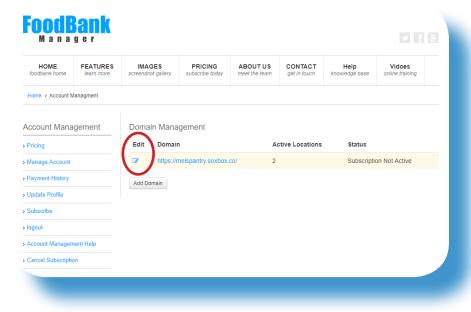

Once you are in Domain Management, click on the 'Edit' link.

Next click on 'Edit' next to the location you want to change.

| ccount Management       | Domain: https://melspantry.soxbox.co/                                                                                            |                   |          |
|-------------------------|----------------------------------------------------------------------------------------------------------------------------------|-------------------|----------|
| Pricing                 | Domain Status: Subscription Not Active<br>Domain Login: MelsPantry<br>If you forget your password, follow this link to reset it. |                   |          |
| Manage Account          |                                                                                                                                  |                   |          |
| Payment History         | Cancel Dom                                                                                                                       | nin               |          |
| Update Profile          |                                                                                                                                  |                   |          |
| Subscribe               | Locations                                                                                                                        |                   |          |
| logout                  | Edit                                                                                                                             | Location          | Status   |
| Account Management Help |                                                                                                                                  | Mels #1 Pantry    | Active   |
| Cancel Subscription     | Ø                                                                                                                                | Mels Pantry South | Active   |
|                         | ø                                                                                                                                | melody 2          | Disabled |
|                         | Add Location                                                                                                                     |                   |          |
|                         |                                                                                                                                  |                   |          |