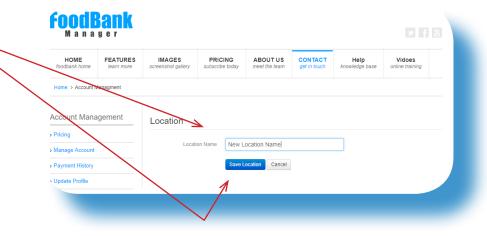

| Ø                                                                                                                                | Mels Pantry South | Active   |
|                         | ø                                                                                                                                | melody 2          | Disabled |
|                         | Add Location                                                                                                                     |                   |          |
|                         |                                                                                                                                  |                   |          |

Change the name of the location and click, 'Save Location'.